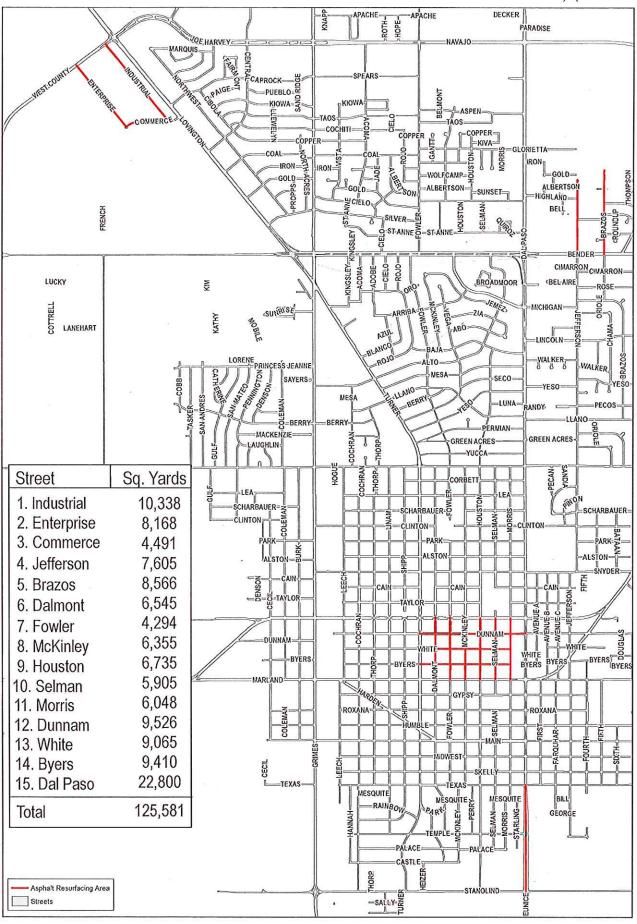

# **ACTION ITEMS** (Ordinances, Resolutions, Public Hearings)

- 7. Resolution No. 6706 Authorizing Submission of a Grant Application to the New Mexico Department of Transportation to Provide Funding for Public Transportation for FY 19-20 Under Section 5311 of the Federal Transit Act (Jan Fletcher, City Clerk)
- 8. Consideration of Approval and Authorizing Use of the New Mexico State Contract Agreement No. 60-805-16-14088 with Dustrol, Inc., for Hot In-Place Asphalt Recycling of Various City Streets in the Total Estimated Amount of \$436,712.03 Including GRT (Anthony Maldonado, General Services Department)
- 9. Resolution No. 6707 Authorizing Budgetary Adjustment #1 for FY 2018-2019 (Toby Spears, Finance Director)